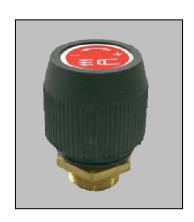

## **Vacuum Limitation Valve**

### **Vacuum Limitation Valve**

With this valve it is possible to control the inlet pressure of the vacuum pump, only for: VRT4.10 till VRT4.40