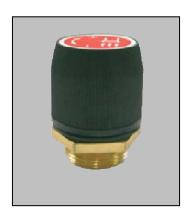

### **Pressure Relief Valve**

### **Pressure Relief Valve**

With this valve it is possible to control the exhaust pressure of the compressor, only for: DRT4.10 till DRT4.40