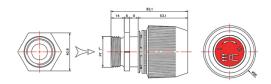

## **Vacuum Limitation Valve**

### **Vacuum Limitation Valve**

With this valve it is possible to control the inlet pressure of the vacuum pump, only for: VRT4.10 till VRT4.40