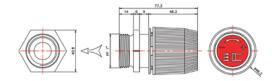

### **Pressure Relief Valve**

### **Pressure Relief Valve**

With this valve it is possible to control the exhaust pressure of the compressor, only for: DRT4.10 till DRT4.40